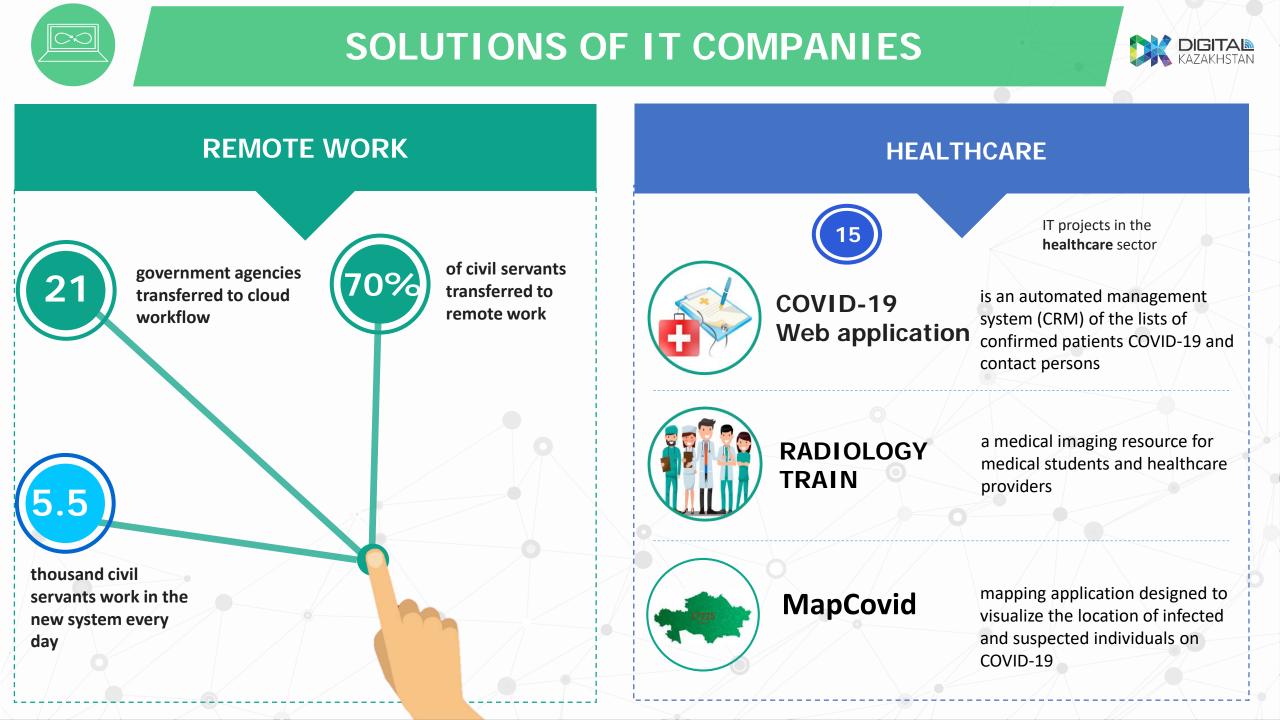

What requirements should be met by citizens who are in a quarantine hospital?



## **E-GOVERNMENT in COVID-19**









## **SOLUTIONS OF IT COMPANIES**



## EDUCATION



## **QORGAN SERVICE**



collecting all the information on COVID-19 in a single window, allowing all involved services to capture data at the required frequency. At the same time, the total data is displayed in the Situation Center

TRANSPORT

Control of vehicles at roadblocks, police verify the accuracy of the completed data in the application



recording data of each visitor to trading floors (supermarkets, stores) for subsequent quick identification of potential infected