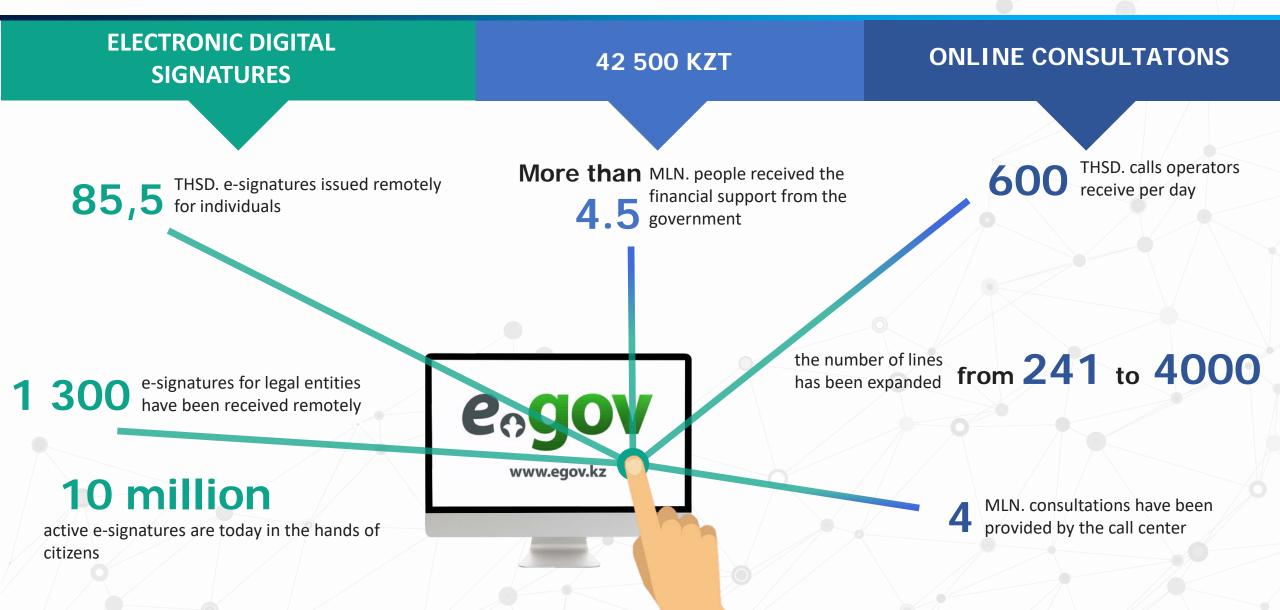

What requirements should be met by citizens who are in a quarantine hospital?



## **E-GOVERNMENT in COVID-19**









## **SOLUTIONS OF IT COMPANIES**



## EDUCATION



## **QORGAN SERVICE**



collecting all the information on COVID-19 in a single window, allowing all involved services to capture data at the required frequency. At the same time, the total data is displayed in the Situation Center

TRANSPORT

Control of vehicles at roadblocks, police verify the accuracy of the completed data in the application



recording data of each visitor to trading floors (supermarkets, stores) for subsequent quick identification of potential infected