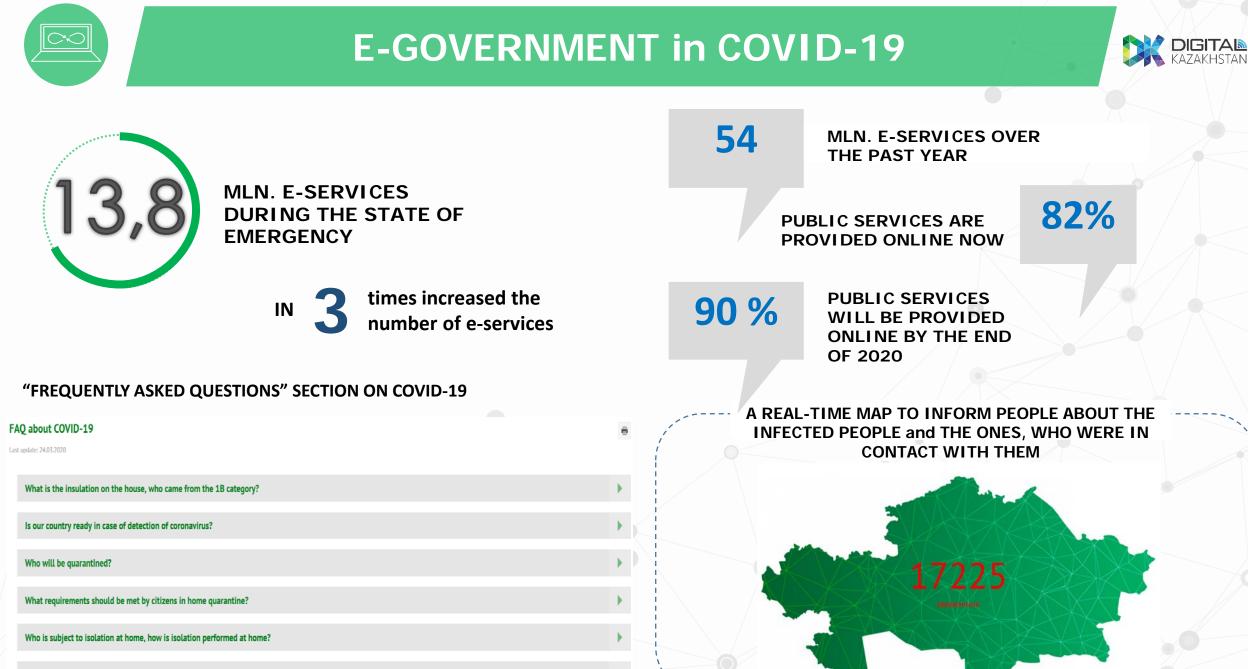

## **E-GOVERNMENT in COVID-19**

What requirements should be met by citizens who are in a quarantine hospital?