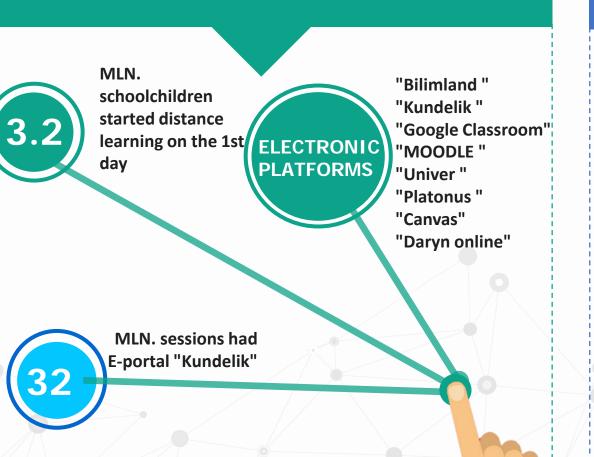

What requirements should be met by citizens who are in a quarantine hospital?



## **E-GOVERNMENT in COVID-19**









## **SOLUTIONS OF IT COMPANIES**



## EDUCATION



## **QORGAN SERVICE**



collecting all the information on COVID-19 in a single window, allowing all involved services to capture data at the required frequency. At the same time, the total data is displayed in the Situation Center

TRANSPORT

Control of vehicles at roadblocks, police verify the accuracy of the completed data in the application



recording data of each visitor to trading floors (supermarkets, stores) for subsequent quick identification of potential infected